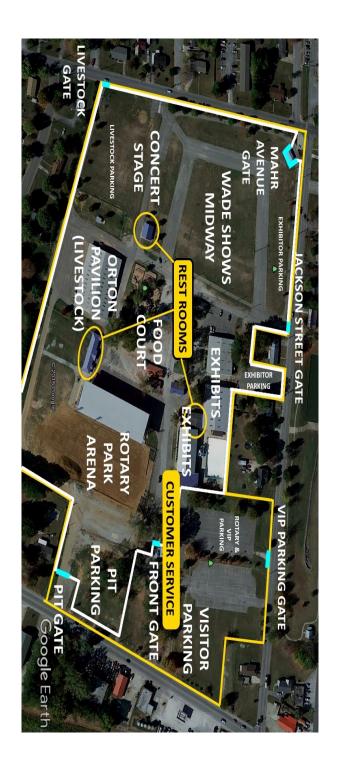

|  |
| Gates and<br>Exhibit Buildings Open<br>Midway Opens<br>(Wade Shows)<br>Tough Truck Challenge<br>MTDF Give Away                                                                                                   | 1:00 pm<br>1:00 pm<br>2:00 pm<br>4:00 pm                                      |  |
|                                                                                                                                                                                                                  |                                                                               |  |

Monday, October 4

Removal of Exhibits

2:00 pm - 6:00 pm



LIVESTOCK SHOWS



**MOTOR SPORTS EVENTS** 



**LIVE MUSIC**